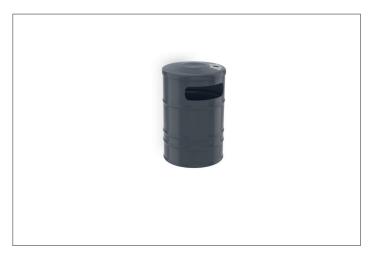

## Diligent Mr. Clean, also for cigarettes

Robust 45 litre capacity waste bin for outdoor use made of hot-dip galvanised sheet steel with ashtray. Mounting rail with triangular locking mechanism.

| Article number | EAN | Width  | Height | Depth  |
|----------------|-----|--------|--------|--------|
| 106100356      |     | 340 mm | 530 mm | 380 mm |

The robust 45 litre capacity "Janus" waste bin is designed for outdoor use in wind and weather. Long-lasting durability is guaranteed by the hot-dip galvanised sheet steel, powder-coated in RAL colour. Integrated ash collector. Emptying takes place via the container

floor. The rubbish bin is supplied with a mounting rail with triangular lock and triangular key and a "Dispose of rubbish properly" pictogram sticker.

- + Outdoor waste container with bottom emptying
- + Hot-dip galvanised sheet steel, powder-coated in RAL
- + Integrated ash collector
- + 45 litre capacity
- + Dispose of rubbish properly sticker