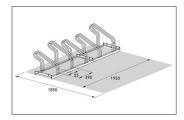

| Article number | EAN         | Width   | Height            | Depth                  |
|----------------|-------------|---------|-------------------|------------------------|
| 105700063      | 42503665139 | 1950 mm | 415 mm            | n 538 mm               |
|                |             |         |                   |                        |
|                |             |         | Parking spaces    | 5                      |
|                |             |         | Colour            | Silver                 |
|                |             | Weight  | 20,00 kg          |                        |
|                |             |         | Construction type | Screwed / assembly kit |
|                |             |         | Base material     | Steel                  |
|                |             |         | Mounting type     | On the floor           |
|                |             |         | Bike spacing      | 390 mm                 |
|                |             |         | Tyre width        | 55 mm                  |
|                |             |         | Configuration     | One-sided              |
|                |             |         |                   |                        |
| L              |             |         |                   |                        |
|                |             |         |                   |                        |

The Hoop Parker 2000 BF complements our best-selling model 1000. The special feature: here modern bicycles with wider handlebars park without stress with 390 mm spacing between wheels. Height-offset or also double-sided on request to save valuable space. Parking space depth is approx. 1850 mm for single-sided

parking, approx. 3200 mm for double-sided. Parking facilities for bicycles with wider handlebars can be quickly set up. Both models are compatible with one another. Ground anchors and mounting brackets are sold separately.