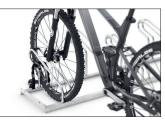

## The popular hoop parker now also for wide bikes

Galvanised steel construction with robust tubular hoops and two to twelve parking spaces for extra-wide bicycles. Space saving height offset. Pre-assembled.

The Hoop Parker 2000 BF complements our best-selling model 1000. The special feature: here modern bicycles with wider handlebars park without stress with 390 mm spacing between wheels. Height-offset or also double-sided on request to save valuable space. Parking space depth is approx. 1850 mm for single-sided