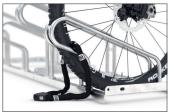

The Hoop Parker 2000 BF complements our best-selling model 1000. The special feature: here modern bicycles with wider handlebars park without stress with 390 mm spacing between wheels. Height-offset or also double-sided on request to save valuable space. Parking space depth is approx. 1850 mm for single-sided

parking, approx. 3200 mm for double-sided. Parking facilities for bicycles with wider handlebars can be quickly set up. Both models are compatible with one another. Ground anchors and mounting brackets are sold separately.