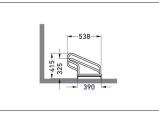

| Article number | EAN         | Width   | Height            | Depth                  |
|----------------|-------------|---------|-------------------|------------------------|
| 105700063      | 42503665139 | 1950 mm | 415 mm            | n 538 mm               |
|                |             |         |                   |                        |
|                |             |         | Parking spaces    | 5                      |
|                |             |         | Colour            | Silver                 |
|                |             | Weight  | 20,00 kg          |                        |
|                |             |         | Construction type | Screwed / assembly kit |
|                |             |         | Base material     | Steel                  |
|                |             |         | Mounting type     | On the floor           |
|                |             |         | Bike spacing      | 390 mm                 |
|                |             |         | Tyre width        | 55 mm                  |
|                |             |         | Configuration     | One-sided              |
|                |             |         |                   |                        |
| L              |             |         |                   |                        |
|                |             |         |                   |                        |