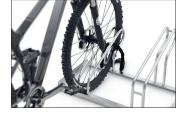

The Hoop Parker 2000 BF complements our best-selling model 1000. The special feature: here modern bicycles with wider handlebars park without stress with 390 mm spacing between wheels. Height-offset or also double-sided on request to save valuable space. Parking space depth is approx. 1850 mm for single-sided

parking, approx. 3200 mm for double-sided. Parking facilities for bicycles with wider handlebars can be quickly set up. Both models are compatible with one another. Ground anchors and mounting brackets are sold separately.