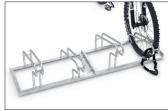

## The popular hoop parker now also for wide bikes

Galvanised steel construction with robust tubular hoops and two to twelve parking spaces for extra-wide bicycles. Space saving height offset. Pre-assembled.

| Article number | EAN         | Width   | Height            | Depth                  |
|----------------|-------------|---------|-------------------|------------------------|
| 105700063      | 42503665139 | 1950 mm | 415 mm            | n 538 mm               |
|                |             |         |                   |                        |
|                |             |         | Parking spaces    | 5                      |
|                |             |         | Colour            | Silver                 |
|                |             | Weight  | 20,00 kg          |                        |
|                |             |         | Construction type | Screwed / assembly kit |
|                |             |         | Base material     | Steel                  |
|                |             |         | Mounting type     | On the floor           |
|                |             |         | Bike spacing      | 390 mm                 |
|                |             |         | Tyre width        | 55 mm                  |
|                |             |         | Configuration     | One-sided              |
|                |             |         |                   |                        |
| L              |             |         |                   |                        |
|                |             |         |                   |                        |