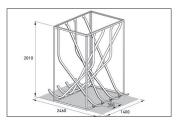

## Is inclined to please and saves lots of space

Space-saving semi-vertical ramp system for indoor and outdoor use and tyre widths up to 60 mm. Available as a free-standing unit or for wall mounting.

| Article number | EAN           | Width   | Height            | Depth                  |
|----------------|---------------|---------|-------------------|------------------------|
| 105500144      | 4250366530628 | 1400 mm | 2010 mm           | n 2000 mm              |
|                |               |         |                   |                        |
|                |               |         | Parking spaces    | 8                      |
|                |               |         | Colour            | Silver                 |
| V V V V        |               |         | Weight            | 65,20 kg               |
|                |               |         | Construction type | Screwed / assembly kit |
|                |               |         | Base material     | Steel                  |
|                |               |         | Mounting type     | On the floor           |
|                |               |         | Bike spacing      | 350 mm                 |
|                | 1100          |         | Tyre width        | 60 mm                  |
|                |               |         | Configuration     | Two-sided              |
|                |               |         |                   |                        |
|                |               |         |                   |                        |

Here bicycles park at an angle to save valuable space with a comfortable 350 mm spacing between bikes. The weather-resistant steel construction is suitable for use indoors and outdoors, in garages or parking lots, and is, in any case, easy to assemble. The Semi-vertical Bike Rack SF can be set up free-standing thanks to its all-around base frame while the SW version can be mounted to walls. The SF version is available for double-sided access. All are suitable for tyre widths up to 60 mm. Locks can be attached to the guide rails. RAL-coloured versions are available as options.