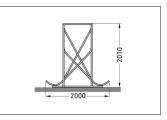

## Is inclined to please and saves lots of space

Space-saving semi-vertical ramp system for indoor and outdoor use and tyre widths up to 60 mm. Available as a free-standing unit or for wall mounting.

| Article number | EAN           | Width   | Height            | Depth                  |
|----------------|---------------|---------|-------------------|------------------------|
| 105500144      | 4250366530628 | 1400 mm | 2010 mm           | n 2000 mm              |
|                |               |         |                   |                        |
|                |               |         | Parking spaces    | 8                      |
|                |               |         | Colour            | Silver                 |
| V V V V        |               |         | Weight            | 65,20 kg               |
|                |               |         | Construction type | Screwed / assembly kit |
|                |               |         | Base material     | Steel                  |
|                |               |         | Mounting type     | On the floor           |
|                |               |         | Bike spacing      | 350 mm                 |
|                | 1100          |         | Tyre width        | 60 mm                  |
|                |               |         | Configuration     | Two-sided              |
|                |               |         |                   |                        |
|                |               |         |                   |                        |

Here bicycles park at an angle to save valuable space with a comfortable 350 mm spacing between bikes. The weather-resistant steel construction is suitable for use indoors and outdoors, in garages or parking lots, and is, in any case, easy to assemble. The Semi-vertical Bike Rack SF can be set up free-standing thanks to its all-around base frame while the SW version can be mounted to walls. The SF version is available for double-sided access. All are suitable for tyre widths up to 60 mm. Locks can be attached to the guide rails. RAL-coloured versions are available as options.