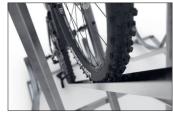

QUALITÄT

IN

MFTAII

- + Weatherproof steel construction
- + 60 mm wide guide rails
- + Alternate high/low setting
- + Anti-theft protection through lock connection options
- + Prefabricated for row/serial connection