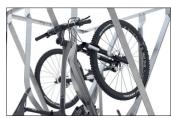

Here bicycles park at an angle to save valuable space with a comfortable 350 mm spacing between bikes. The weather-resistant steel construction is suitable for use indoors and outdoors, in garages or parking lots, and is, in any case, easy to assemble. The Semi-vertical Bike Rack SF can be set up free-standing thanks to its all-around base frame while the SW version can be mounted to walls. The SF version is available for double-sided access. All are suitable for tyre widths up to 60 mm. Locks can be attached to the guide rails. RAL-coloured versions are available as options.