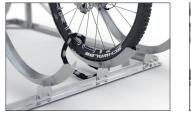

Here bicycles park at an angle to save valuable space with a comfortable 350 mm spacing between bikes. The weather-resistant steel construction is suitable for use indoors and outdoors, in garages or parking lots, and is, in any case, easy to assemble. The Semi-vertical Bike Rack SF can be set up free-standing thanks to its all-around base frame while the SW version can be mounted to walls. The SF version is available for double-sided access. All are suitable for tyre widths up to 60 mm. Locks can be attached to the guide rails. RAL-coloured versions are available as options.

QUALITÄT

IN

MFTAII

- + Weatherproof steel construction
- + 60 mm wide guide rails
- + Alternate high/low setting
- + Anti-theft protection through lock connection options
- + Prefabricated for row/serial connection