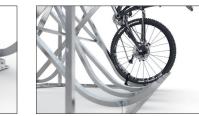

Here bicycles park at an angle to save valuable space with a comfortable 350 mm spacing between bikes. The weather-resistant steel construction is suitable for use indoors and outdoors, in garages or parking lots, and is, in any case, easy to assemble. The Semi-vertical Bike Rack SF can be set up free-standing thanks to its all-around base frame while the SW version can be mounted to walls. The SF version is available for double-sided access. All are suitable for tyre widths up to 60 mm. Locks can be attached to the guide rails. RAL-coloured versions are available as options.

QUALITÄT

IN

MFTAII

- + Weatherproof steel construction
- + 60 mm wide guide rails
- + Alternate high/low setting
- + Anti-theft protection through lock connection options
- + Prefabricated for row/serial connection