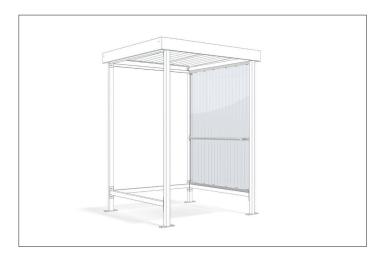

## Weather protection with a small footprint

Robust side wall made of transparent corrugated polycarbonate, including armrests powder-coated in RAL 9002 grey white. Can be used on the left or right.

| Article number | EAN           | Width   | Height  | Depth |
|----------------|---------------|---------|---------|-------|
| 102100286      | 4250366526836 | 1485 mm | 1880 mm |       |

The "Jena" model is the optimal shelter solution wherever less space is available. Available at short notice, you receive a small, robust shelter that defies wind and weather and, with its practical armrests, doesn't neglect comfort either. Ideal, for example,

as a smoker's shelter. The stable transparent side wall made of corrugated polycarbonate, including galvanised, RAL 9002 grey white powder-coated armrests, protects against the weather from the sides. Can be used on the left or right.

- + Transparent corrugated polycarbonate
- + Protection from wind and weather
- + Inclusive armrests
- + RAL 9002 grey white powder-coated
- + Can be used left or right

Further information on our products and contact options at: www.wsm.eu/en. No guarantee can be given for the completeness and correctness of the data and illustrations.