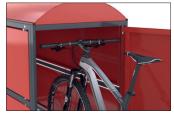

The BikeBox 2 offers even more protection, not only against wind and weather but, above all, against theft and vandalism. This is ensured by its stable construction of particularly robust, corrosion-protected sheet steel and a special security lock. If you want to park high-quality bicycles, pedelecs and e-bikes outside of buildings for an extended period here is the right solution – ideal

for companies, hotels and B&Bs, campsites, residential complexes, private households or bike & ride stations. The modular design allows the replacement of individual parts and enables the extension to a series of systems of any size. Parking rail. Optional with foldable shelf for chargers and power distribution box made of impact-resistant plastic with 250 V/16 A IP 44 socket.