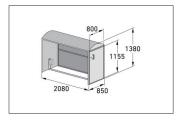

| Article number | EAN           | Width  | Height  | Depth   |
|----------------|---------------|--------|---------|---------|
| 122000049      | 4250366531502 | 850 mm | 1380 mm | 2080 mm |

| Add-on unit             | Yes                         |  |
|-------------------------|-----------------------------|--|
| Exterior wall thickness | 1,50 mm                     |  |
| Parking spaces          | 1                           |  |
| Colour                  | RAL 3020 - Traffic red      |  |
| Base material           | Steel                       |  |
| Weight                  | 163,00 kg                   |  |
| Surface finish          | Galvanised and color coated |  |
| Tyre width              | 64 mm                       |  |
| Locking mechanism       | Security lock               |  |
| Configuration           | One-sided                   |  |