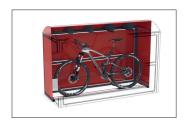

## There's hardly a safer way to park expensive bikes

Particularly robust sheet steel bicycle garage, corrosion-resistant, value retentive with cylinder lock, parking rail and optional battery charging accessory.

The BikeBox 2 offers even more protection, not only against wind and weather but, above all, against theft and vandalism. This is ensured by its stable construction of particularly robust, corrosion-protected sheet steel and a special security lock. If you want to park high-quality bicycles, pedelecs and e-bikes outside of buildings for an extended period here is the right solution – ideal

for companies, hotels and B&Bs, campsites, residential complexes, private households or bike & ride stations. The modular design allows the replacement of individual parts and enables the extension to a series of systems of any size. Parking rail. Optional with foldable shelf for chargers and power distribution box made of impact-resistant plastic with 250 V/16 A IP 44 socket.