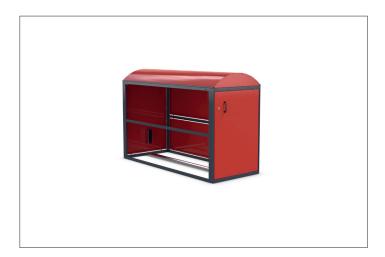

## There's hardly a safer way to park expensive bikes

Particularly robust sheet steel bicycle garage, corrosion-resistant, value retentive with cylinder lock, parking rail and optional battery charging accessory.

The BikeBox 2 offers even more protection, not only against wind and weather but, above all, against theft and vandalism. This is ensured by its stable construction of particularly robust, corrosion-protected sheet steel and a special security lock. If you want to park high-quality bicycles, pedelecs and e-bikes outside of buildings for an extended period here is the right solution – ideal

- + Particularly robust sheet steel construction
- + Corrosion-resistant value-retention through galvanising
- + Standard with high-quality cylinder lock
- + Modular design for replacement and extension
- + Optional accessories for charging batteries