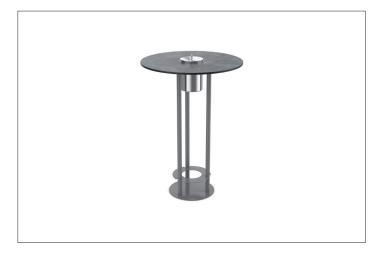

## Meetingpoint high table

## Provides for pleasant conversation

Round smoker's table made of steel or stainless steel, with foot step for comfortable standing. Table top made of Compact Exterior laminate.

| Article number | EAN | Width  | Height  | Depth  |
|----------------|-----|--------|---------|--------|
| 106300183      |     | 675 mm | 1130 mm | 675 mm |

The round "Meeting Point" smoker's table is suitable for indoor and outdoor use. Spacious round table made of a Compact Exterior laminate, 100% weather and smoulder-proof. "Meeting"

Point" has an all-round foot step for comfortable standing as well as a self-extinguishing and odour-retardant ashtray insert with a 6 litre capacity.

- + Smoker's table for indoor and outdoor use
- + Made of steel or stainless steel, powder-coated
- + Generously sized table top
- + All-round foot step for comfortable standing
- + Self-extinguishing and odourless ashtray insert