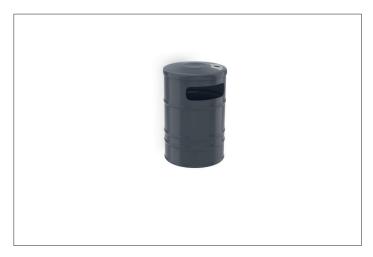

## **Janus**

## Diligent Mr. Clean, also for cigarettes

Robust 45 litre capacity waste bin for outdoor use made of hot-dip galvanised sheet steel with ashtray. Mounting rail with triangular locking mechanism.

| Article number | EAN | Width  | Height | Depth  |
|----------------|-----|--------|--------|--------|
| 106100356      |     | 340 mm | 530 mm | 380 mm |

The robust 45 litre capacity, "Janus" waste bin is designed for outdoor use in wind and weather. Long-lasting durability is guaranteed by the hot-dip galvanised sheet steel, powder-coated in RAL colour. Integrated ash collector. Emptying takes place via the container

floor. The rubbish bin is supplied with a mounting rail with triangular lock and triangular key and a "Dispose of rubbish properly" pictogram sticker.

- + Outdoor waste container with bottom emptying
- + Hot-dip galvanised sheet steel, powder-coated in RAL
- + Integrated ash collector
- + 45 litre capacity
- + Dispose of rubbish properly sticker