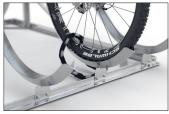

Here bicycles park at an angle to save valuable space with a comfortable 350 mm spacing between bikes. The weather-resistant steel construction is suitable for use indoors and outdoors, in garages or parking lots, and is, in any case, easy to assemble. The Semi-vertical Bike Rack SF can be set up free-standing thanks to its all-around base frame while the SW version can be mounted to walls. The SF version is available for double-sided access. All are suitable for tyre widths up to 60 mm. Locks can be attached to the guide rails. RAL-coloured versions are available as options.

- + Weatherproof steel construction
- + 60 mm wide guide rails
- + Alternate high/low setting
- + Anti-theft protection through lock connection options
- + Prefabricated for row/serial connection

No guarantee can be given for the completeness and correctness of the data and illustrations.