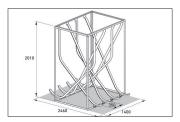

## Is inclined to please and saves lots of space

Space-saving semi-vertical ramp system for indoor and outdoor use and tyre widths up to 60 mm. Available as a free-standing unit or for wall mounting.

| Article number | EAN           | Width   | Height            | Depth                  |
|----------------|---------------|---------|-------------------|------------------------|
| 105500144      | 4250366530628 | 1400 mm | 2010 mm           | n 2000 mm              |
|                |               |         |                   |                        |
|                |               |         | Parking spaces    | 8                      |
|                |               |         | Colour            | Silver                 |
|                |               |         | Weight            | 65,20 kg               |
|                |               |         | Construction type | Screwed / assembly kit |
|                |               |         | Base material     | Steel                  |
|                |               |         | Mounting type     | On the floor           |
|                |               |         | Bike spacing      | 350 mm                 |
|                | C C C C C C C |         | Tyre width        | 60 mm                  |
|                |               |         | Configuration     | Two-sided              |
|                |               |         |                   |                        |
|                |               |         |                   |                        |

Here bicycles park at an angle to save valuable space with a comfortable 350 mm spacing between bikes. The weather-resistant steel construction is suitable for use indoors and outdoors, in garages or parking lots, and is, in any case, easy to assemble. The Semi-vertical Bike Rack SF can be set up free-standing thanks to its all-around base frame while the SW version can be mounted to walls. The SF version is available for double-sided access. All are suitable for tyre widths up to 60 mm. Locks can be attached to the guide rails. RAL-coloured versions are available as options.