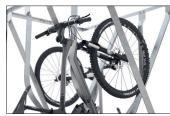

Here bicycles park at an angle to save valuable space with a comfortable 350 mm spacing between bikes. The weather-resistant steel construction is suitable for use indoors and outdoors, in garages or parking lots, and is, in any case, easy to assemble. The Semi-vertical Bike Rack SF can be set up free-standing thanks to its all-around base frame while the SW version can be mounted to walls. The SF version is available for double-sided access. All are suitable for tyre widths up to 60 mm. Locks can be attached to the guide rails. RAL-coloured versions are available as options.

- + Weatherproof steel construction
- + 60 mm wide guide rails
- + Alternate high/low setting
- + Anti-theft protection through lock connection options
- + Prefabricated for row/serial connection

No guarantee can be given for the completeness and correctness of the data and illustrations.