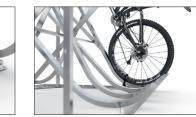

Here bicycles park at an angle to save valuable space with a comfortable 350 mm spacing between bikes. The weather-resistant steel construction is suitable for use indoors and outdoors, in garages or parking lots, and is, in any case, easy to assemble. The Semi-vertical Bike Rack SF can be set up free-standing thanks to its all-around base frame while the SW version can be mounted to walls. The SF version is available for double-sided access. All are suitable for tyre widths up to 60 mm. Locks can be attached to the guide rails. RAL-coloured versions are available as options.

- + Weatherproof steel construction
- + 60 mm wide guide rails
- + Alternate high/low setting
- + Anti-theft protection through lock connection options
- + Prefabricated for row/serial connection

No guarantee can be given for the completeness and correctness of the data and illustrations.