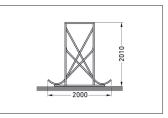

## Is inclined to please and saves lots of space

Space-saving semi-vertical ramp system for indoor and outdoor use and tyre widths up to 60 mm. Available as a free-standing unit or for wall mounting.

| Article number | EAN           | Width   | Height            | Depth                  |
|----------------|---------------|---------|-------------------|------------------------|
| 105500144      | 4250366530628 | 1400 mm | 2010 mm           | n 2000 mm              |
|                |               |         |                   |                        |
|                |               |         | Parking spaces    | 8                      |
|                |               |         | Colour            | Silver                 |
|                |               |         | Weight            | 65,20 kg               |
|                |               |         | Construction type | Screwed / assembly kit |
|                |               |         | Base material     | Steel                  |
|                |               |         | Mounting type     | On the floor           |
|                |               |         | Bike spacing      | 350 mm                 |
|                | C C C C C C C |         | Tyre width        | 60 mm                  |
|                |               |         | Configuration     | Two-sided              |
|                |               |         |                   |                        |
|                |               |         |                   |                        |

Here bicycles park at an angle to save valuable space with a comfortable 350 mm spacing between bikes. The weather-resistant steel construction is suitable for use indoors and outdoors, in garages or parking lots, and is, in any case, easy to assemble. The Semi-vertical Bike Rack SF can be set up free-standing thanks to its all-around base frame while the SW version can be mounted to walls. The SF version is available for double-sided access. All are suitable for tyre widths up to 60 mm. Locks can be attached to the guide rails. RAL-coloured versions are available as options.