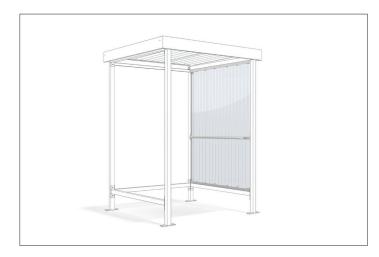

## Weather protection with a small footprint

Robust side wall made of transparent corrugated polycarbonate, including armrests powder-coated in RAL 9002 grey white. Can be used on the left or right.

| Article number | EAN           | Width   | Height  | Depth |
|----------------|---------------|---------|---------|-------|
| 102100286      | 4250366526836 | 1485 mm | 1880 mm |       |

The "Jena" model is the optimal shelter solution wherever less space is available. Available at short notice, you receive a small, robust shelter that defies wind and weather and, with its practical armrests, doesn't neglect comfort either. Ideal, for example,

as a smoker's shelter. The stable transparent side wall made of corrugated polycarbonate, including galvanised, RAL 9002 grey white powder-coated armrests, protects against the weather from the sides. Can be used on the left or right.

- + Transparent corrugated polycarbonate
- + Protection from wind and weather
- + Inclusive armrests
- + RAL 9002 grey white powder-coated
- + Can be used left or right